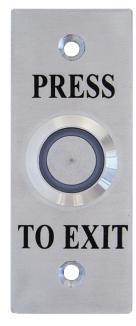

UL listed

High quality stainless steel flush mounted button and mullion mount plate. Comes with coloured fly leads, rated IP67 can be used outside. Button and plate available separately.

## SPRS191<sup>-</sup>

FLUSH ILLUMINATED PRESS TO EXIT BUTTON & MULLION MOUNT PLATE

Sprint Intercom & Security Pty Ltd ABN 17 976 867 877 1/7 Chaplin Drive Lane Cove NSW 2066 Australia Telephone + 61 2 9427 2677 Facsimile + 61 2 9427 6886 sales@sprintintercom.com.au www.sprintintercom.com.au